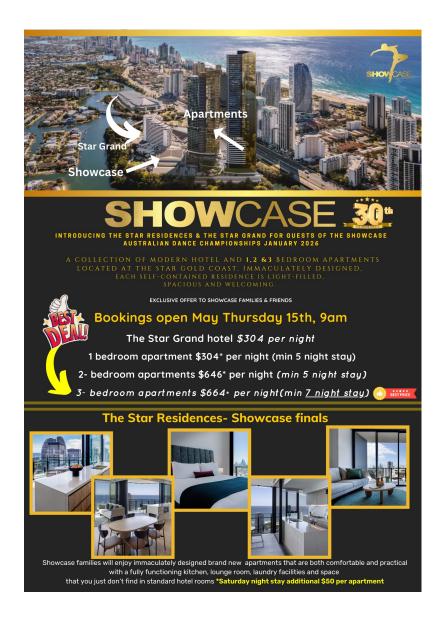

We are equally excited to return to the Star GC for our Nationals from **January 12–18, 2026**, marking 23 years since we first held Nationals at the Gold Coast Star Casino.

On behalf of my team, I want to express our gratitude for your ongoing commitment to Showcase, which has been so successful for over 30 years.